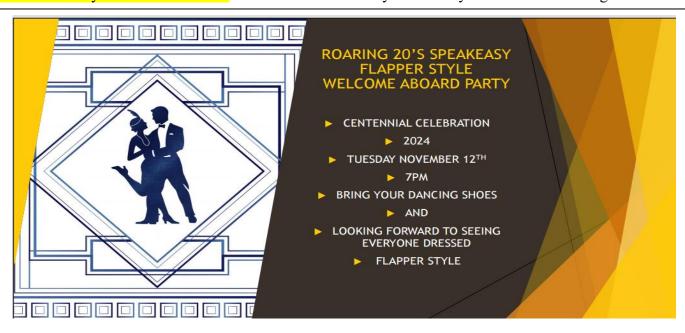

# FRA/Auxiliary EVENTS FORM Cutoff date is Tuesday, October 1, 2024.

| Monday, November 11, 2024 – Arlington National Cemetery  **DON'T FORGET**                                                                                                                                                                                                                                                                                                                                             |             |
|-----------------------------------------------------------------------------------------------------------------------------------------------------------------------------------------------------------------------------------------------------------------------------------------------------------------------------------------------------------------------------------------------------------------------|-------------|
| You need to RSVP the person on the invitation (see page 3). The name of each person going                                                                                                                                                                                                                                                                                                                             | \$10.00 p/p |
| is required to attend.                                                                                                                                                                                                                                                                                                                                                                                                |             |
| Tuesday, November 12, 2024 – Welcome Aboard  The theme is the Roaring 20's/Speakeasy. A night of secrecy and celebration awaits at our Speakeasy Soirée. We're bringing the 1920s back to life. Password to be provided upon your confirmation. Come in your best flapper or gangster get-up.  **PLEASE NOTE**  The sign-up for the Welcome Aboard has been moved to the Meals form – since it has finger food/snacks | \$15.00 p/p |
|                                                                                                                                                                                                                                                                                                                                                                                                                       | I           |
| Wednesday, November 13, 2024 – DC Monument Night Tour – Washington DC's monuments and landmarks light up after dark, perfect for dramatic views and memorable photos of the capital city. On this evening tour, explore sights from the National Mall to the White House and key memorials, all as your guide provides informative narration about each landmark.  NOTE - you do NOT leave the tour bus.              | \$40.00 p/p |