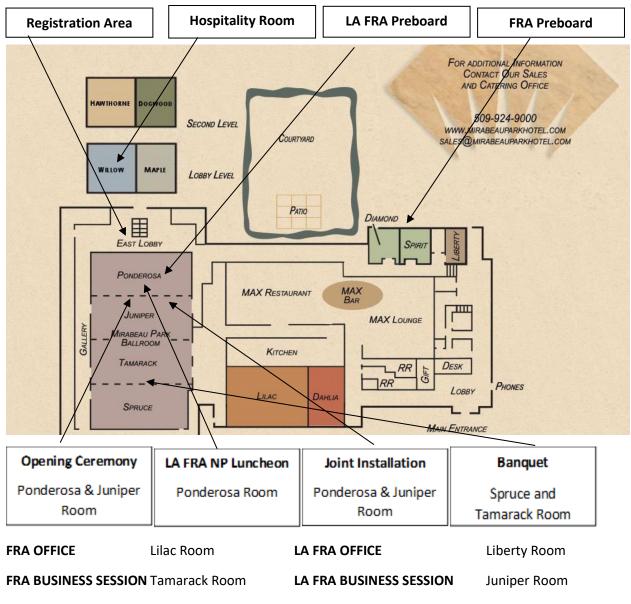

# Mirabeau Park Hotel & Convention Center Layout

(Review Newsletter for all Locations/Date/Time on Meetings, Workshops and Meals)

WELCOME ABOARD - Tuesday 10-5-2021 - 1900 - 2300 - Tamarack / Spruce Room and Courtyard