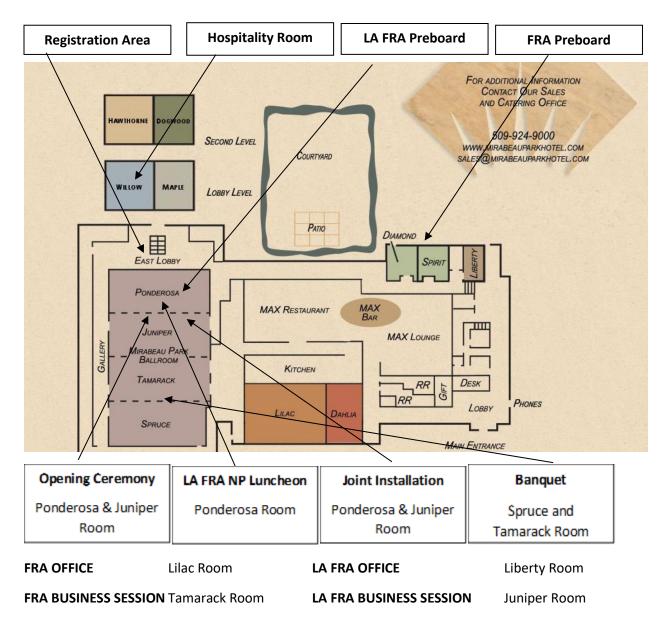

The site is located at the Mirabeau Park Hotel and Convention Center, Spokane Valley, WA. To learn more about the hotel and surrounding area the hotel website is www.mirabeauparkhotel.com; Quoted rates will be offered based on availability 2 days before and 2 days after the convention dates (see page 2). Check -in Time begins after 3:00PM and Check-Out is 12:00 Noon.

| 08-31-2021<br>09-02-2021<br>09-09-2021 | Due Date to Order online and Mail in Meals Order Cutoff Date to book Rooms, using code FRAV21, Hotel Number 509-924-9000, Mirabeau Park Hotel and Convention Center, 1100 N. Sullivan Road, Spokane Valley, WA. On site is the MAX restaurant (check online for Menus and Reviews); Hotel Website www.mirabeauparkhotel.com; Free on-site Parking; Complimentary shuttle to and from the Hotel within a five-mile radius of hotel. Rate \$114 per night, plus 12.2% tax and \$2.00 Tourism. Nearest Airport: Spokane, WA. |                                                             |  |  |
|----------------------------------------|---------------------------------------------------------------------------------------------------------------------------------------------------------------------------------------------------------------------------------------------------------------------------------------------------------------------------------------------------------------------------------------------------------------------------------------------------------------------------------------------------------------------------|-------------------------------------------------------------|--|--|
| 10-03-2021                             | Sunday                                                                                                                                                                                                                                                                                                                                                                                                                                                                                                                    | 0900 FRA Budget & Finance Committee                         |  |  |
| 10-04-2021                             | Monday                                                                                                                                                                                                                                                                                                                                                                                                                                                                                                                    | 0700 FRA NBOD Breakfast and Meeting                         |  |  |
| 10 01 2021                             | Wionady                                                                                                                                                                                                                                                                                                                                                                                                                                                                                                                   | 0900 FRA & LA FRA Registration – East Lobby                 |  |  |
|                                        |                                                                                                                                                                                                                                                                                                                                                                                                                                                                                                                           | 1000 1st Winery Tour – Latah Creek Wine Cellars             |  |  |
|                                        |                                                                                                                                                                                                                                                                                                                                                                                                                                                                                                                           | 1300 FRA PRE BOARD Meeting                                  |  |  |
|                                        |                                                                                                                                                                                                                                                                                                                                                                                                                                                                                                                           | 1300 LA FRA PRE BOARD Meeting                               |  |  |
|                                        |                                                                                                                                                                                                                                                                                                                                                                                                                                                                                                                           | 1500 2 <sup>nd</sup> Winery Tour – Latah Creek Wine Cellars |  |  |
| 10-05-2021                             | Tuesday                                                                                                                                                                                                                                                                                                                                                                                                                                                                                                                   | 0730-0830 FRA & LA FRA Registration – East Lobby            |  |  |
| 10 00 2021                             | Taesaay                                                                                                                                                                                                                                                                                                                                                                                                                                                                                                                   | 0900 OPENING CEREMONY                                       |  |  |
|                                        |                                                                                                                                                                                                                                                                                                                                                                                                                                                                                                                           | 1130-1300 FRA & LA FRA Registration – East Lobby            |  |  |
|                                        |                                                                                                                                                                                                                                                                                                                                                                                                                                                                                                                           | "Closed Luncheons" FRA & LA FRA PNP's, RP, RPE, RVP         |  |  |
|                                        |                                                                                                                                                                                                                                                                                                                                                                                                                                                                                                                           | 1300 FRA 1 <sup>st</sup> Business Session                   |  |  |
|                                        |                                                                                                                                                                                                                                                                                                                                                                                                                                                                                                                           | 1300 LA FRA 1 <sup>st</sup> Business Session                |  |  |
|                                        |                                                                                                                                                                                                                                                                                                                                                                                                                                                                                                                           | 1900 Welcome Aboard Party (OPEN)                            |  |  |
| 10-06-2021                             | Wednesday                                                                                                                                                                                                                                                                                                                                                                                                                                                                                                                 | 0700 FRA PRP Breakfast                                      |  |  |
|                                        | -                                                                                                                                                                                                                                                                                                                                                                                                                                                                                                                         | 0800 LA FRA 2 <sup>nd</sup> Business Session                |  |  |
|                                        |                                                                                                                                                                                                                                                                                                                                                                                                                                                                                                                           | 0900 FRA Committee Meetings                                 |  |  |
|                                        |                                                                                                                                                                                                                                                                                                                                                                                                                                                                                                                           | 1100 LA FRA PRP Luncheon                                    |  |  |
|                                        |                                                                                                                                                                                                                                                                                                                                                                                                                                                                                                                           | 1300 FRA 2 <sup>nd</sup> Business Sessions                  |  |  |
|                                        |                                                                                                                                                                                                                                                                                                                                                                                                                                                                                                                           | 1300 LA FRA Committee Meetings                              |  |  |
|                                        |                                                                                                                                                                                                                                                                                                                                                                                                                                                                                                                           | 1800 Coeur d'Alene Sunset Dinner Cruise                     |  |  |
| 10-07-2021                             | Thursday                                                                                                                                                                                                                                                                                                                                                                                                                                                                                                                  | 0900 FRA 3 <sup>rd</sup> Business Session                   |  |  |
|                                        |                                                                                                                                                                                                                                                                                                                                                                                                                                                                                                                           | 0900 LA FRA 3 <sup>rd</sup> Business Session                |  |  |
|                                        |                                                                                                                                                                                                                                                                                                                                                                                                                                                                                                                           | 1100 LA FRA National President Luncheon (OPEN)              |  |  |
|                                        |                                                                                                                                                                                                                                                                                                                                                                                                                                                                                                                           | 1300 FRA 4 <sup>th</sup> Business Session                   |  |  |
|                                        |                                                                                                                                                                                                                                                                                                                                                                                                                                                                                                                           | 1300 LA FRA 4 <sup>th</sup> Business Session                |  |  |
|                                        |                                                                                                                                                                                                                                                                                                                                                                                                                                                                                                                           | 1800 Northern Quest Casino Night                            |  |  |
| 10-8-2021                              | Friday                                                                                                                                                                                                                                                                                                                                                                                                                                                                                                                    | 1000 FRA & LA FRA Joint Installation Rehearsals             |  |  |
|                                        |                                                                                                                                                                                                                                                                                                                                                                                                                                                                                                                           | 1600 FRA & LA FRA Official Pictures                         |  |  |
|                                        |                                                                                                                                                                                                                                                                                                                                                                                                                                                                                                                           | 1800 FRA & LA FRA Joint Installation                        |  |  |
|                                        |                                                                                                                                                                                                                                                                                                                                                                                                                                                                                                                           | 1930 FRA & LA FRA Banquet & Dance (OPEN)                    |  |  |
| 10-9-2021                              | Saturday                                                                                                                                                                                                                                                                                                                                                                                                                                                                                                                  | 0830-1000 FRA POST BOARD Meeting                            |  |  |
|                                        |                                                                                                                                                                                                                                                                                                                                                                                                                                                                                                                           | 0830-1000 LA FRA POST BOARD Meeting                         |  |  |